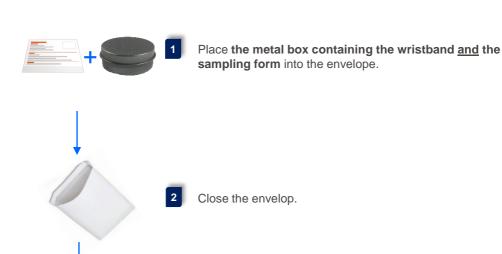

## 4 Return your sample to **EXPOZOM**

Put the envelop in a mail box

Your results are presented in an anonymous individual report.

The results are available within 10 to 15 working days after the sample is received at the laboratory.