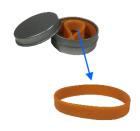

## 2 Begin your sampling

Unwrap the wristband from the aluminium foil

Keep the box to send the sample to the laboratory

Put the wristband on your wrist.
Your sampling begins.

Continue to live normally and always keep the bracelet on, even when sleeping and showering.