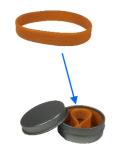

### 3 Stop your sampling

- After 7 days your sampling is finished
  Fill in the last part of the sampling form
- 5 Remove the wristband from your wrist.

6 Put the wristband in the metal box.