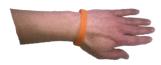

## 2 Begin your sampling

Unwrap the wristband from the aluminium foil

Keep the box to send the sample to the laboratory

Put the wristband on your wrist.
Your sampling begins.

Continue to live normally and always keep the bracelet on, even when sleeping and showering.